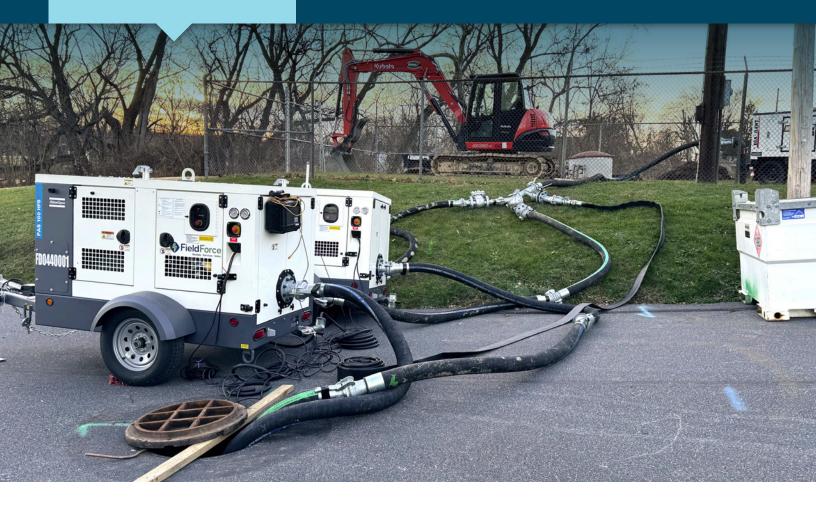

Rely on FieldForce to deliver solutions for complex water management projects, including temporary pipeline, sewer bypass, quarry dewatering, stream diversions, construction dewatering, specialized filtration, and maintenance events.

#### **Equipment includes:**

- Pumps
- Compressors
- Generators
- Tanks
- Light Plants
- Piping HDPE & Lay Flat