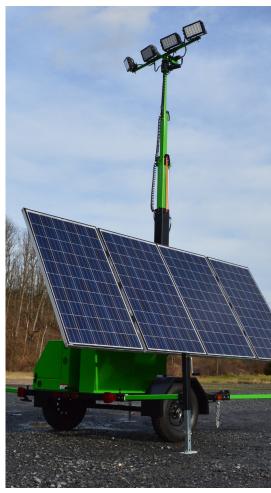

# Save up to **90 percent** on fuel, drastically reduce carbon emissions

This **Solar Hybrid LTE** light tower made by Dominight provides a safe, silent, and dependable source of brilliant LED flood-lighting that requires less maintenance, less fuel, and generates lower emissions and sound pollution than standard diesel light towers. It provides 600 watts of ultra-high efficiency lighting, 660 watts of solar collection and is backed by an ultra-high efficiency, custom Kubota diesel generator. This Solar Hybrid LTE unit will provide 365 days of dusk-to-dawn operation in the most demanding conditions. The LTE unit features state-of-theart performance and safety features such as a lithium ion power storage system, mono-crystalline solar array, Tier 4 diesel engine, and optional GPS-based performance monitoring and security system.

#### **Features**

- Reduces emissions by up to 90% (includes nitrous oxides, sulfur oxides, hydrocarbons, diesel particulate matter and carbon dioxide)
- Reduces fuel consumption by up to 90%
- Automated operation (auto ON/OFF, refuel cycle between 50-70 days)
- Automatically switches power source: Can run on shore power and switch back to solar or diesel when needed.

### Safety

- Directional lighting reduces glare (ideal for roadways, dump-sites, anywhere there is manually operated equipment)
- Instant ON/OFF (no warmup period as required by standard diesel tower)
- Silent operation for 90% of the time it's in use
- Improved light distribution reduces "hotspots" and shadowing (30-foot mast)

# **Ease of Operation**

- One-person setup and teardown (approx. 5 minutes)
- Remote monitoring of system critical metrics such as fuel level, lights ON/OFF, engine runtimes, location
- Hydraulic mast and solar tilt
- No programming required: Photo-eye sensor for automatic operation