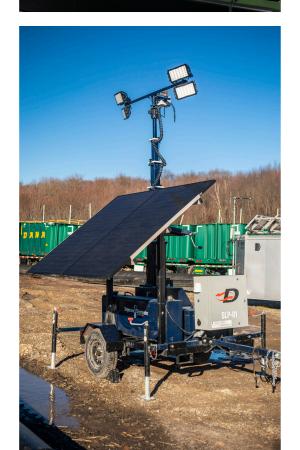

# Save up to **90 percent** on fuel, drastically reduce carbon emissions

This **Solar Hybrid LTE** light tower made by Dominight provides a safe, silent, and dependable source of brilliant LED flood-lighting that requires less maintenance, less fuel, and generates lower emissions and sound pollution than standard diesel light towers. It provides 600 watts of ultra-high efficiency lighting, 660 watts of solar collection and is backed by an ultra-high efficiency, custom Kubota diesel generator. This Solar Hybrid LTE unit will provide 365 days of dusk-to-dawn operation in the most demanding conditions. The LTE unit features state-of-theart performance and safety features such as a lithium ion power storage system, mono-crystalline solar array, Tier 4 diesel engine, and optional GPS-based performance monitoring and security system.

#### **Features**

- Reduces emissions by up to 90% (includes nitrous oxides, sulfur oxides, hydrocarbons, diesel particulate matter and carbon dioxide)
- Reduces fuel consumption by up to 90%
- Automated operation (auto ON/OFF, refuel cycle between 50-70 days)
- Automatically switches power source: Can run on shore power and switch back to solar or diesel when needed.

### Safety

- Directional lighting reduces glare (ideal for roadways, dump-sites, anywhere there is manually operated equipment)
- Instant ON/OFF (no warmup period as required by standard diesel tower)
- Silent operation for 90% of the time it's in use
- Improved light distribution reduces "hotspots" and shadowing (30-foot mast)

# **Ease of Operation**

- One-person setup and teardown (approx. 5 minutes)
- Remote monitoring of system critical metrics such as fuel level, lights ON/OFF, engine runtimes, location
- Hydraulic mast and solar tilt
- No programming required: Photo-eye sensor for automatic operation