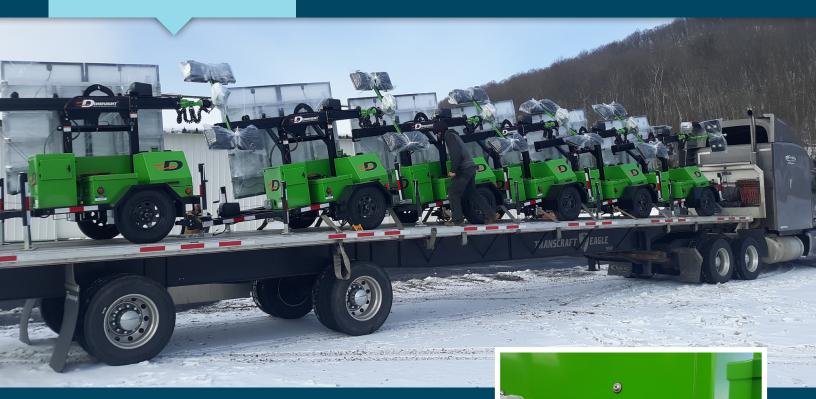

# Save up to **90 percent** on fuel, drastically reduce carbon emissions

This **Solar Hybrid LTE** light tower made by Dominight provides a safe, silent, and dependable source of brilliant LED flood-lighting that requires less maintenance, less fuel, and generates lower emissions and sound pollution than standard diesel light towers. It provides 600 watts of ultra-high efficiency lighting, 660 watts of solar collection and is backed by an ultra-high efficiency, custom Kubota diesel generator. This Solar Hybrid LTE unit will provide 365 days of dusk-to-dawn operation in the most demanding conditions. The LTE unit features state-of-theart performance and safety features such as a lithium ion power storage system, mono-crystalline solar array, Tier 4 diesel engine, and optional GPS-based performance monitoring and security system.

a division of Keystone Clearwater Solutions

FieldForceRentals.com
717-508-0550 (Hershey) | 724-591-8655 (Pittsburgh)