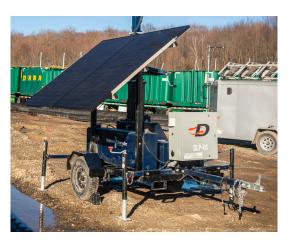

## Save up to **90 percent** on fuel, drastically reduce carbon emissions

This **Solar Hybrid LTE** light tower made by Dominight provides a safe, silent, and dependable source of brilliant LED flood-lighting that requires less maintenance, less fuel, and generates lower emissions and sound pollution than standard diesel light towers. It provides 600 watts of ultra-high efficiency lighting, 660 watts of solar collection and is backed by an ultra-high efficiency, custom Kubota diesel generator. This Solar Hybrid LTE unit will provide 365 days of dusk-to-dawn operation in the most demanding conditions. The LTE unit features state-of-the-art performance and safety features such as a lithium ion power storage system, mono-crystalline solar array, Tier 4 diesel engine, and optional GPS-based performance monitoring and security system.

#### **Features**

- Reduces emissions by up to 90% (includes nitrous oxides, sulfur oxides, hydrocarbons, diesel particulate matter and carbon dioxide)
- Reduces fuel consumption by up to 90%
- Automated operation (auto ON/OFF, refuel cycle between 50-70 days)
- Automatically switches power source: Can run on shore power and switch back to solar or diesel when needed.

### Safety

- Directional lighting reduces glare (ideal for roadways, dump-sites, anywhere there is manually operated equipment)
- Instant ON/OFF (no warmup period as required by standard diesel tower)
- Silent operation for 90% of the time it's in use
- Improved light distribution reduces "hotspots" and shadowing (30-foot mast)

### **Ease of Operation**

- One-person setup and teardown (approx. 5 minutes)
- Remote monitoring of system critical metrics such as fuel level, lights ON/OFF, engine runtimes, location
- Hydraulic mast and solar tilt
- No programming required: Photo-eye sensor for automatic operation

### Power options available

- Solar
- Solar Hybrid LTE Solar + Diesel Engine + Lithium Ion Batteries

FieldForceRentals.com

717-508-0550 (Hershey 724-591-8655 (Pittsburgh)