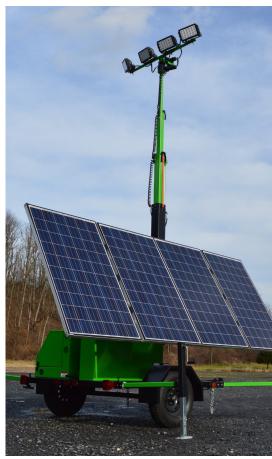

## Save up to **90 percent** on fuel, drastically reduce carbon emissions

This **Solar Hybrid LTE** light tower made by Dominight provides a safe, silent, and dependable source of brilliant LED flood-lighting that requires less maintenance, less fuel, and generates lower emissions and sound pollution than standard diesel light towers. It provides 600 watts of ultra-high efficiency lighting, 660 watts of solar collection and is backed by an ultra-high efficiency, custom Kubota diesel generator. This Solar Hybrid LTE unit will provide 365 days of dusk-to-dawn operation in the most demanding conditions. The LTE unit features state-of-the-art performance and safety features such as a lithium ion power storage system, mono-crystalline solar array, Tier 4 diesel engine, and optional GPS-based performance monitoring and security system.

#### **Features**

- Reduces emissions by up to 90% (includes nitrous oxides, sulfur oxides, hydrocarbons, diesel particulate matter and carbon dioxide)
- Reduces fuel consumption by up to 90%
- Automated operation (auto ON/OFF, refuel cycle between 50-70 days)
- Automatically switches power source: Can run on shore power and switch back to solar or diesel when needed.

### Safety

- Directional lighting reduces glare (ideal for roadways, dump-sites, anywhere there is manually operated equipment)
- Instant ON/OFF (no warmup period as required by standard diesel tower)
- Silent operation for 90% of the time it's in use
- Improved light distribution reduces "hotspots" and shadowing (30-foot mast)

### **Ease of Operation**

- One-person setup and teardown (approx. 5 minutes)
- Remote monitoring of system critical metrics such as fuel level, lights ON/OFF, engine runtimes, location
- Hydraulic mast and solar tilt
- No programming required: Photo-eye sensor for automatic operation

### Power options available

- Solar
- Solar Hybrid LTE Solar + Diesel Engine + Lithium Ion Batteries

FieldForceRentals.com

717-508-0550 (Hershey 724-591-8655 (Pittsburgh)