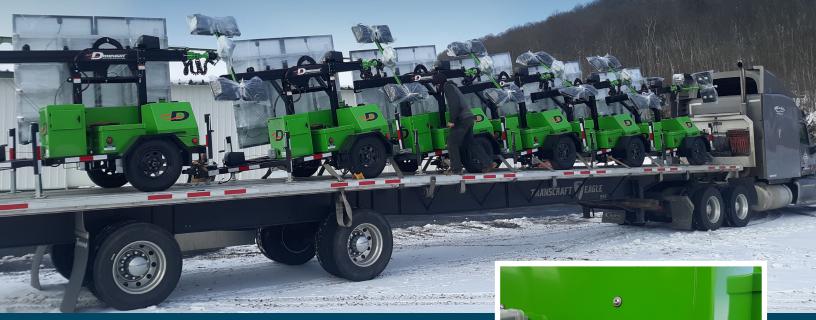

## Solar Hybrid LTE Light Towers

## Save up to **90 percent** on fuel, drastically reduce carbon emissions

This **Solar Hybrid LTE** light tower made by Dominight provides a safe, silent, and dependable source of brilliant LED flood-lighting that requires less maintenance, less fuel, and generates lower emissions and sound pollution than standard diesel light towers. It provides 600 watts of ultra-high efficiency lighting, 660 watts of solar collection and is backed by an ultra-high efficiency, custom Kubota diesel generator. This Solar Hybrid LTE unit will provide 365 days of dusk-to-dawn operation in the most demanding conditions. The LTE unit features state-of-the-art performance and safety features such as a lithium ion power storage system, mono-crystalline solar array, Tier 4 diesel engine, and optional GPS-based performance monitoring and security system.

# Solar Hybrid LTE Light Towers