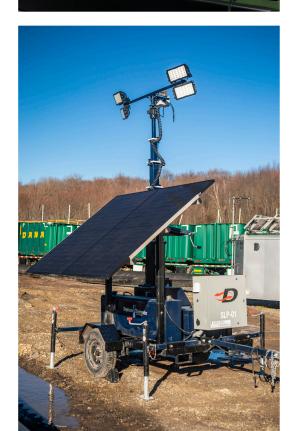

## Save up to **90 percent** on fuel, drastically reduce carbon emissions

This **Solar Hybrid LTE** light tower made by Dominight provides a safe, silent, and dependable source of brilliant LED flood-lighting that requires less maintenance, less fuel, and generates lower emissions and sound pollution than standard diesel light towers. It provides 600 watts of ultra-high efficiency lighting, 660 watts of solar collection and is backed by an ultra-high efficiency, custom Kubota diesel generator. This Solar Hybrid LTE unit will provide 365 days of dusk-to-dawn operation in the most demanding conditions. The LTE unit features state-of-the-art performance and safety features such as a lithium ion power storage system, mono-crystalline solar array, Tier 4 diesel engine, and optional GPS-based performance monitoring and security system.

#### **Features**

- Reduces emissions by up to 90% (includes nitrous oxides, sulfur oxides, hydrocarbons, diesel particulate matter and carbon dioxide)
- Reduces fuel consumption by up to 90%
- Automated operation (auto ON/OFF, refuel cycle between 50-70 days)
- Automatically switches power source: Can run on shore power and switch back to solar or diesel when needed.

### Safety

- Directional lighting reduces glare (ideal for roadways, dump-sites, anywhere there is manually operated equipment)
- Instant ON/OFF (no warmup period as required by standard diesel tower)
- Silent operation for 90% of the time it's in use
- Improved light distribution reduces "hotspots" and shadowing (30-foot mast)

### **Ease of Operation**

- One-person setup and teardown (approx. 5 minutes)
- Remote monitoring of system critical metrics such as fuel level, lights ON/OFF, engine runtimes, location
- Hydraulic mast and solar tilt
- No programming required: Photo-eye sensor for automatic operation

### Power options available

- Solar
- Solar Hybrid LTE Solar + Diesel Engine + Lithium Ion Batteries

FieldForceRentals.com

717-508-0550 (Hershey 724-591-8655 (Pittsburgh)