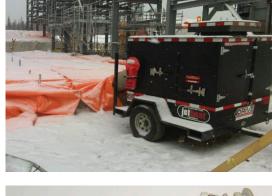

#### **Additional Features**

- GPS tracking for location and runtime
- Minimum runtime of 40 hours between fueling
- Electronic fault check system
- Strobe operating light
- Low Fuel shutdown
- Trailer hitch 2 5/16" ball or pintle

#### **Dimensions**

Height 8' Length 12'

Width 6′8″ **Dry Weight** 