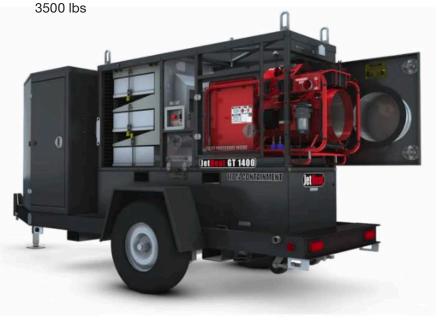

# **Equipment Rentals & Sales**

The **CH15HS industrial heater** by Cahill Heating uses patented turbofan jet engine technology to generate up to 1.5 million BTUs with industry-leading heating efficiency. With greater than 97% efficiency, the CH15HS is also the most fuel-friendly flameless heater in its class, more than twice as fuel-efficient as some other equipment.

## High-efficiency Flameless Jet Heater

#### **Dimensions**

Height 8' Length 12'

Width 6′8″ **Dry Weight** 