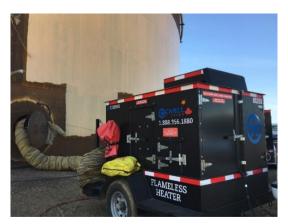

# **Equipment Rentals & Sales**

The **CH15HS industrial heater** by Cahill Heating uses patented turbofan jet engine technology to generate up to 1.5 million BTUs with industry-leading heating efficiency. With greater than 97% efficiency, the CH15HS is also the most fuel-friendly flameless heater in its class, more than twice as fuel-efficient as some other equipment.

## High-efficiency Flameless Jet Heater