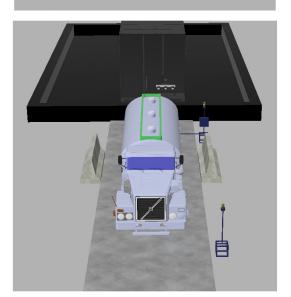

### Safer, more efficient truck offload

Site managers and truck drivers love this system that makes positioning vehicles for loading and unloading as simple as watching a signal light. The system also provides tank level monitoring to prevent tank overflows during operation. This equipment works day and night and saves on labor costs while improving safety for drivers and site workers. Set up is simple and ready to go in just hours.

# Features of automated traffic management for truck offload:

- Autonomous traffic control lighting for traffic management
- Light & alarming for backup
- Designated traffic lanes with Ibarriers
- Automated level monitoring provides drivers with visibility to tank levels & capacity.

#### **Safety Features:**

- Eliminate risk of truck attendant injury on site
- Prevent tank overflows with real time visibility of tank levels
- Streamline operations & enhance water management

34 Northeast Drive Hershey, Pennsylvania 717-508-0550